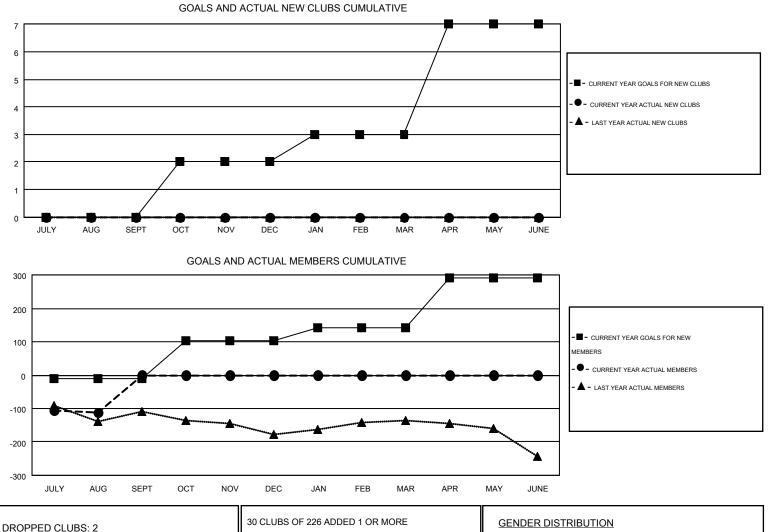

## GMT: ED LECIUS

| GMT CA 1 |  |
|----------|--|
|----------|--|

|                       |                  | Clubs     |                  |                       |               |                    | Members                                |                    |                  |
|-----------------------|------------------|-----------|------------------|-----------------------|---------------|--------------------|----------------------------------------|--------------------|------------------|
| RESULTS FOR 2016-2017 |                  |           |                  | RESULTS FOR 2016-2017 |               |                    |                                        |                    |                  |
| QUARTER               | NEW CLUB<br>GOAL | NEW CLUBS | DROPPED<br>CLUBS | NET<br>GAIN/LOSS      | QUARTER       | NEW MEMBER<br>GOAL | CHARTER AND<br>NEW<br>MEMBERS<br>ADDED | DROPPED<br>MEMBERS | NET<br>GAIN/LOSS |
| JULY/AUG/SEPT         | 0                | 0         | 2                | -2                    | JULY/AUG/SEPT | -10                | 53                                     | 164                | -111             |
| OCT/NOV/DEC           | 2                | 0         | 0                | 0                     | OCT/NOV/DEC   | 113                | 0                                      | 0                  | 0                |
| JAN/FEB/MAR           | 1                | 0         | 0                | 0                     | JAN/FEB/MAR   | 40                 | 0                                      | 0                  | 0                |
| APR/MAY/JUNE          | 4                | 0         | 0                | 0                     | APR/MAY/JUNE  | 148                | 0                                      | 0                  | 0                |

| DROPPED CLUBS: 2 |     | 30 CLUBS OF 226 ADDED 1 OR MORE | GENDER DISTRIBUTION   |                |  |
|------------------|-----|---------------------------------|-----------------------|----------------|--|
|                  |     | NEW MEMBERS                     | MALE                  | 4,912 (67.62%) |  |
|                  |     |                                 | FEMALE                | 2,352 (32.38%) |  |
| DROPPED MEMBERS  |     |                                 |                       |                |  |
| DECEASED         | 23  | CLICK HERE FOR HEALTH           |                       | 1.010          |  |
| CLUB CANCELLED   | 0   | ASSESSMENT DATA                 | FAMILY UNIT MEMBERS   | 1,040          |  |
| OTHER            | 143 |                                 | HEAD OF HOUSEHOLD     | 503            |  |
| TOTAL            | 166 |                                 | NON-HEAD OF HOUSEHOLD | 537            |  |
|                  |     |                                 |                       |                |  |